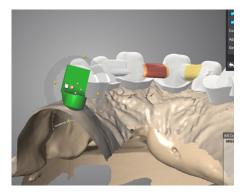

dental wings **exocad**3shape

Open the digital case model.

Select the base structure and click on "Add Attachment Items"

Find the Hader Male Keeper with the angle that better adapts to the case anatomy

Place it in the desired position

Make sure it follows the center of the ridge

And leave space for cleaning under the keeper

When ready, click "OK"

The element will change colour to white to indicate completion

Select a new element

Repeat steps for the opposite side of the construction