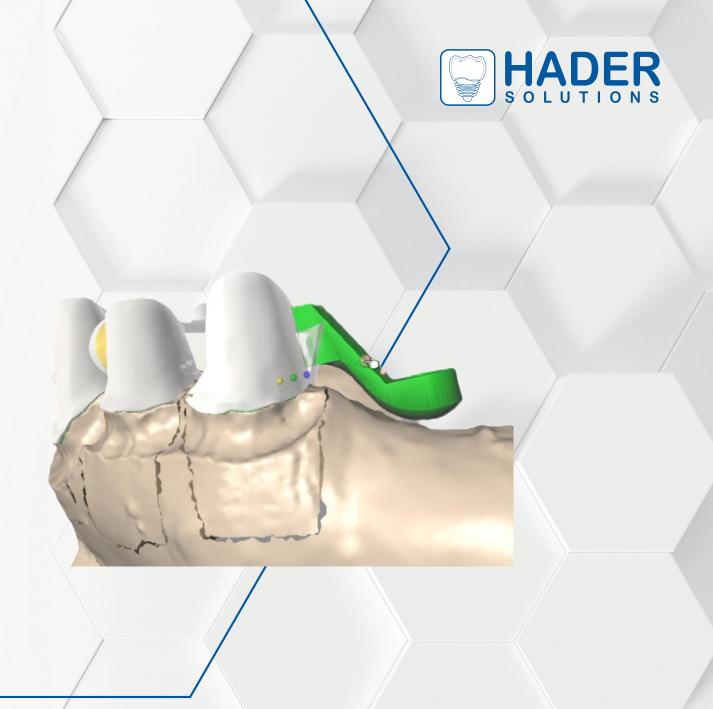

dental wings **exocad**3shape

Open the digital case model.

Select the base structure and click on "Add Attachment Items"

Find the Hader Male Keeper with the angle that better adapts to the case anatomy

Place it in the desired position

Make sure it follows the center of the ridge

And leave space for cleaning under the keeper

When ready, click "OK"

The element will change colour to white to indicate completion

Select a new element

Repeat steps for the opposite side of the construction