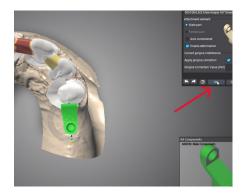

Make sure it follows the center of the ridge

And leave space for cleaning under the keeper

When ready, click "OK"

The element will change colour to white to indicate completion

Select a new element

Repeat steps for the opposite side of the construction

Ensure using an angle of keeper that adapts to the anatomy of the ridge.

The construction is ready for manufacturing

\*Metal structure fabricated using milling technology

\*Prosthesis fabricated using conventional techniques.