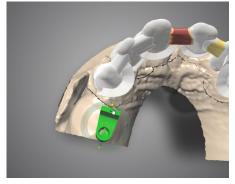

dental wings **exocad**3shape

Open the digital case model.

Select the base structure and click on "Add Attachment Items"

Find the Hader Male Keeper with the angle that better adapts to the case anatomy

Place it in the desired position

Make sure it follows the center of the ridge

And leave space for cleaning under the keeper

When ready, click "OK"

The element will change colour to white to indicate completion

Select a new element

Repeat steps for the opposite side of the construction