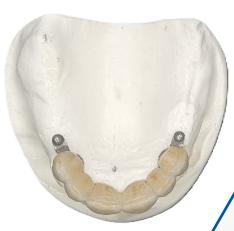

Ensure using an angle of keeper that adapts to the anatomy of the ridge.

The construction is ready for manufacturing

\*Metal structure fabricated using milling technology

\*Prosthesis fabricated using conventional techniques.