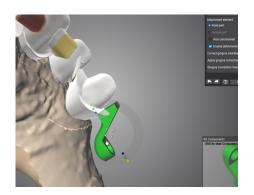

Make sure it follows the center of the ridge

And leave space for cleaning under the keeper

When ready, click "OK"

The element will change colour to white to indicate completion

Select a new element

Repeat steps for the opposite side of the construction

Ensure using an angle of keeper that adapts to the anatomy of the ridge.

The construction is ready for manufacturing

\*Metal structure fabricated using milling technology

\*Prosthesis fabricated using conventional techniques.