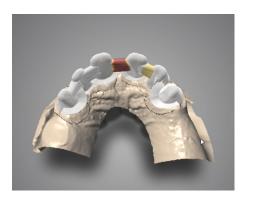

dental wings **exocad**3shape

Open the digital case model.

Select the base structure and click on "Add Attachment Items"

Find the Hader Male Keeper with the angle that better adapts to the case anatomy

Place it in the desired position

Make sure it follows the center of the ridge

And leave space for cleaning under the keeper

When ready, click "OK"

The element will change colour to white to indicate completion

Select a new element

Repeat steps for the opposite side of the construction