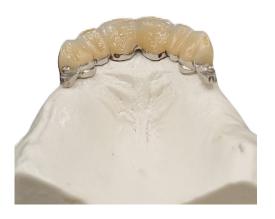

## DESIGN OF A PARTIAL DENTURE WITH HADER CX EXTRACORONAL ATTACHMENTS.

Digital workflow of a Laboratory case using Dental Wings CAD-CAM system

Visit our website at www.hader.eu, or scan the QR code to request the Digital Library, and follow our User Guide for installation.

Ensure using an angle of keeper that adapts to the anatomy of the ridge.

The construction is ready for manufacturing

\*Metal structure fabricated using milling technology

\*Prosthesis fabricated using conventional techniques.