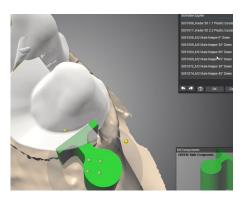

dental wings **exocad**3shape

Open the digital case model.

Select the base structure and click on "Add Attachment Items"

Find the Hader Male Keeper with the angle that better adapts to the case anatomy

Place it in the desired position

Make sure it follows the center of the ridge

And leave space for cleaning under the keeper

When ready, click "OK"

The element will change colour to white to indicate completion

Select a new element

Repeat steps for the opposite side of the construction