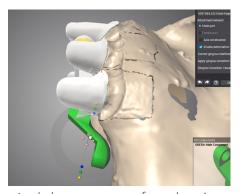

dental wings **exocad**3shape

Open the digital case model.

Select the base structure and click on "Add Attachment Items"

Find the Hader Male Keeper with the angle that better adapts to the case anatomy

Place it in the desired position

Make sure it follows the center of the ridge

And leave space for cleaning under the keeper

When ready, click "OK"

The element will change colour to white to indicate completion

Select a new element

Repeat steps for the opposite side of the construction