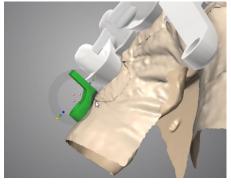

Make sure it follows the center of the ridge

And leave space for cleaning under the keeper

When ready, click "OK"

The element will change colour to white to indicate completion

Select a new element

Repeat steps for the opposite side of the construction

Ensure using an angle of keeper that adapts to the anatomy of the ridge.

The construction is ready for manufacturing

\*Metal structure fabricated using milling technology

\*Prosthesis fabricated using conventional techniques.