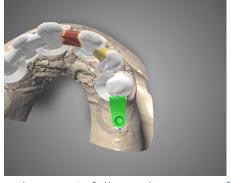

Ensure using an angle of keeper that adapts to the anatomy of the ridge.

The construction is ready for manufacturing

\*Metal structure fabricated using milling technology

\*Prosthesis fabricated using conventional techniques.