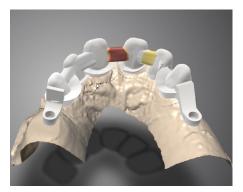

Ensure using an angle of keeper that adapts to the anatomy of the ridge.

The construction is ready for manufacturing

\*Metal structure fabricated using milling technology

\*Prosthesis fabricated using conventional techniques.