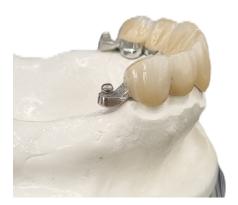

Ensure using an angle of keeper that adapts to the anatomy of the ridge.

The construction is ready for manufacturing

\*Metal structure fabricated using milling technology

\*Prosthesis fabricated using conventional techniques.