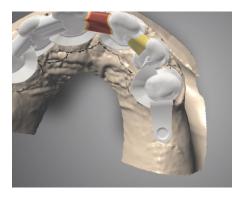

Ensure using an angle of keeper that adapts to the anatomy of the ridge.

The construction is ready for manufacturing

\*Metal structure fabricated using milling technology

\*Prosthesis fabricated using conventional techniques.