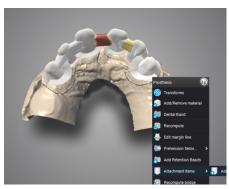

dental wings **exocad**3shape

Open the digital case model.

Select the base structure and click on "Add Attachment Items"

Find the Hader Male Keeper with the angle that better adapts to the case anatomy

Place it in the desired position