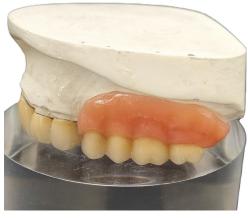

## DESIGN OF A PARTIAL DENTURE WITH HADER CX EXTRACORONAL ATTACHMENTS.

Digital workflow of a Laboratory case using Dental Wings CAD-CAM system

Visit our website at www.hader.eu, or scan the QR code to request the Digital Library, and follow our User Guide for installation.

Ensure using an angle of keeper that adapts to the anatomy of the ridge.

The construction is ready for manufacturing

\*Metal structure fabricated using milling technology

\*Prosthesis fabricated using conventional techniques.