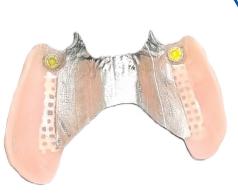

Ensure using an angle of keeper that adapts to the anatomy of the ridge.

The construction is ready for manufacturing

\*Metal structure fabricated using milling technology

\*Prosthesis fabricated using conventional techniques.