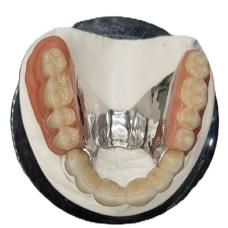

## DESIGN OF A PARTIAL DENTURE WITH HADER CX EXTRACORONAL ATTACHMENTS.

Digital workflow of a Laboratory case using Dental Wings CAD-CAM system

Visit our website at www.hader.eu, or scan the QR code to request the Digital Library, and follow our User Guide for installation.

Ensure using an angle of keeper that adapts to the anatomy of the ridge.

The construction is ready for manufacturing

\*Metal structure fabricated using milling technology

\*Prosthesis fabricated using conventional techniques.