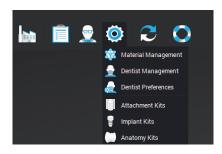

# shape ► exocad

Save the library to a location on your PC or laptop that can be easily accessed by the user.

1. On the **SETTINGS** menu,

### select ATTACHMENT KITS

2. Click on the + symbol, then