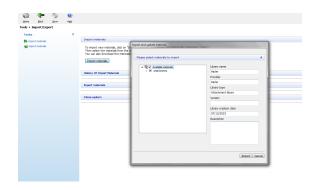

# зshape

1. Open the 3Shape Dental System

# 1. Open the sonape bental system

2. Select "Import/Export", under tools

3. Select "Import Materials"

**Control Panel** 

4. Select Hader.dme file and click "Import"