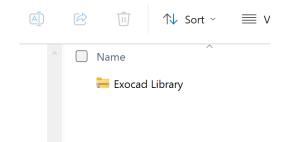

# exocad

- 1. Unzip the **Exocad Library**
- Folder and copy it

- 2. In Exocad go to the location
- 3. Paste the **Exocad Library**
- DentalCADApp \ library \
- rary \ folder