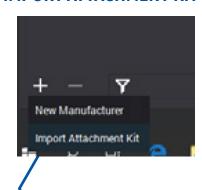

### select ATTACHMENT KITS

2. Click on the + symbol, then

### **IMPORT ATTACHMENT KIT**

3. Selectall Hader Attachments