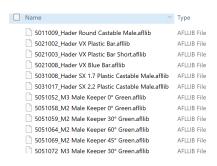

## **HADER VX**

5021002 Standard Bar

5021003 Short Bar

5021008 Vertical Bar

All relevant kits are easily identified in the catalogue of products with the CAD-CAM logo

## **HADER CX**

M2 30° <u>Male Ke</u>eper

M2 45° Male Keeper

M2 60° Male Keeper

# **HADER SX**

5031017 2.2 Male