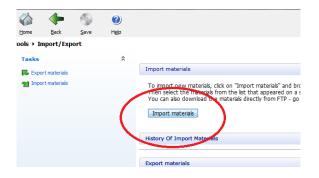

# зshape

1. Open the 3Shape Dental System

# 1. Open the sonape bental system

2. Select "Import/Export", under tools

3. Select "Import Materials"

**Control Panel** 

4. Select Hader.dme file and click "Import"