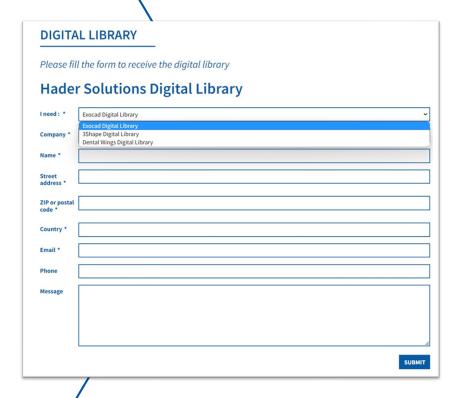

# Setup Instructions

Fill in the form in our website to receive the Digital Library by email.

Available for: