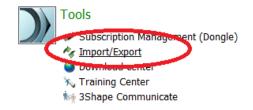

# 1. Open the sonape bental system

2. Select "Import/Export", under tools

3. Select "Import Materials"

**Control Panel** 

4. Select Hader.dme file and click "Import"