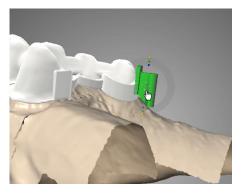

The attachments can be selected from the list.

The inclined side follows the ridge crest.

On one side, the Hader VX Vertical Bar has been included.

The position is adjusted to ensure it is centered on the ridge.

Flat side placed toward the crown, parallel to the insertion path.

The position is confirmed.

It will change colour to indicate completion.

On the opposite side, a Hader SX 2.2 has been used.

Placed as gingivally as possible, leaving space for cleaning.