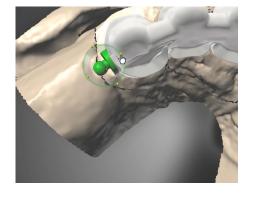

It must coincide with the centre of The position is confirmed. the ridge.

The design is ready for manufacturing