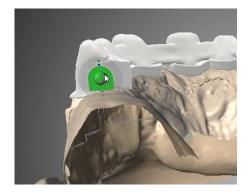

Flat side placed toward the crown, parallel to the insertion path.

The position is confirmed.

It will change colour to indicate completion.

On the opposite side, a Hader SX 2.2 has been used.

Placed as gingivally as possible, leaving space for cleaning.