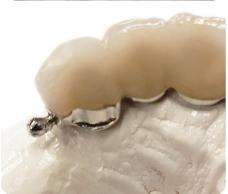

Flat side placed toward the crown, parallel to the insertion path.

The position is confirmed.

It will change colour to indicate completion.

On the opposite side, a Hader SX 2.2 has been used.

Placed as gingivally as possible, leaving space for cleaning.

### **HADER VX**

5022007 Hader VX A Kit CAD-CAM

All relevant kits are easily identified in the catalogue of products with the CAD-CAM logo

To acquire these or any other Hader products, please visit www.hader.eu/en/distributors or scan the QR code and take your dental practice to new heights.