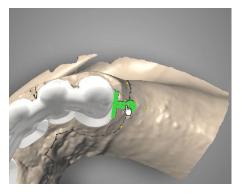

The attachments can be selected from the list.

The inclined side follows the ridge crest.

On one side, the Hader VX Vertical Bar has been included.

The position is adjusted to ensure it is centered on the ridge.

Flat side placed toward the crown, parallel to the insertion path.

The position is confirmed.

It will change colour to indicate completion.

On the opposite side, a Hader SX 2.2 has been used.

Placed as gingivally as possible, leaving space for cleaning.