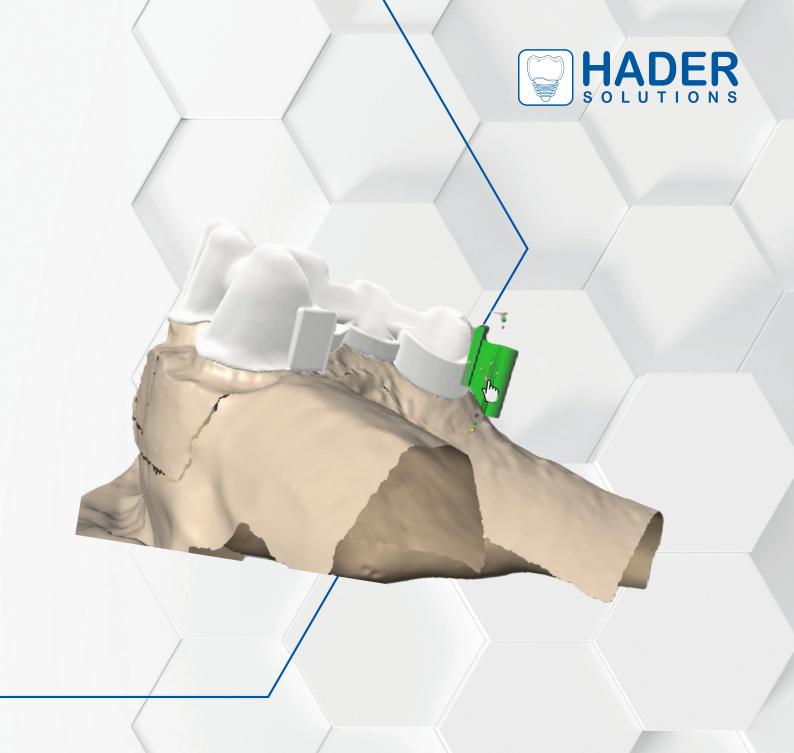

The attachments can be selected from the list.

The inclined side follows the ridge crest.

On one side, the Hader VX Vertical Bar has been included.

The position is adjusted to ensure it is centered on the ridge.

Flat side placed toward the crown, parallel to the insertion path.

The position is confirmed.

It will change colour to indicate completion.

On the opposite side, a Hader SX 2.2 has been used.

Placed as gingivally as possible, leaving space for cleaning.

It must coincide with the centre of The position is confirmed. the ridge.

The design is ready for manufacturing