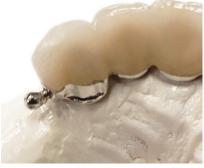

Flat side placed toward the crown, parallel to the insertion path.

The position is confirmed.

It will change colour to indicate completion.

On the opposite side, a Hader SX 2.2 has been used.

Placed as gingivally as possible, leaving space for cleaning.