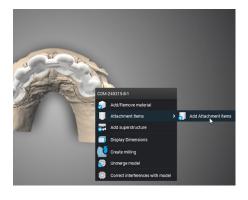

The attachments can be selected from the list.

The inclined side follows the ridge crest.

On one side, the Hader VX Vertical Bar has been included.

The position is adjusted to ensure it is centered on the ridge.