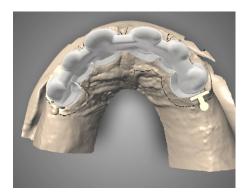

## DESIGN OF A PARTIAL DENTURE WITH HADER SX AND VX ELEMENTS.

Digital workflow of a Laboratory case using Dental Wings CAD-CAM system

Visit our website at www.hader.eu, or scan the QR code to request the Digital Library, and follow our User Guide for installation.

The attachments can be selected from the list.

The inclined side follows the ridge crest.

On one side, the Hader VX Vertical Bar has been included.

The position is adjusted to ensure it is centered on the ridge.

Flat side placed toward the crown, parallel to the insertion path.

The position is confirmed.

It will change colour to indicate completion.

On the opposite side, a Hader SX 2.2 has been used.

Placed as gingivally as possible, leaving space for cleaning.

It must coincide with the centre of The position is confirmed. the ridge.

The design is ready for manufacturing