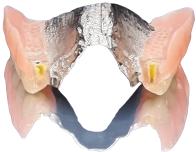

The attachments can be selected from the list.

The inclined side follows the ridge crest.

On one side, the Hader VX Vertical Bar has been included.

The position is adjusted to ensure it is centered on the ridge.

Flat side placed toward the crown, parallel to the insertion path.

The position is confirmed.

It will change colour to indicate completion.

On the opposite side, a Hader SX 2.2 has been used.

Placed as gingivally as possible, leaving space for cleaning.