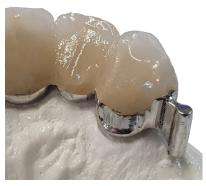

Flat side placed toward the crown, parallel to the insertion path.

The position is confirmed.

It will change colour to indicate completion.

On the opposite side, a Hader SX 2.2 has been used.

Placed as gingivally as possible, leaving space for cleaning.