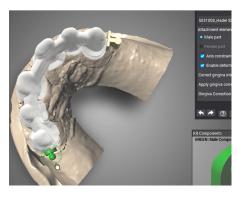

The attachments can be selected from the list.

The inclined side follows the ridge crest.

On one side, the Hader VX Vertical Bar has been included.

The position is adjusted to ensure it is centered on the ridge.