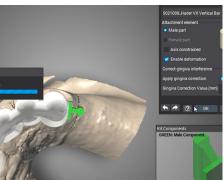

The attachments can be selected from the list.

The inclined side follows the ridge crest.

On one side, the Hader VX Vertical Bar has been included.

The position is adjusted to ensure it is centered on the ridge.

Flat side placed toward the crown, parallel to the insertion path.

The position is confirmed.

It will change colour to indicate completion.

On the opposite side, a Hader SX 2.2 has been used.

Placed as gingivally as possible, leaving space for cleaning.