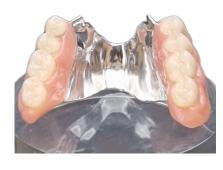

Partial denture with Hader VX and SX Extracoronal attachments

## DESIGN OF A PARTIAL DENTURE WITH HADER SX AND VX ELEMENTS.

Digital workflow of a Laboratory case using Dental Wings CAD-CAM system

Visit our website at www.hader.eu, or scan the QR code to request the Digital Library, and follow our User Guide for installation.

It must coincide with the centre of The position is confirmed. the ridge.

The design is ready for manufacturing