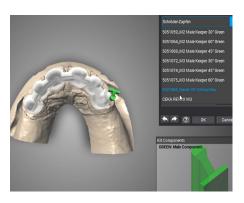

Flat side placed toward the crown, parallel to the insertion path.

The position is confirmed.

It will change colour to indicate completion.

On the opposite side, a Hader SX 2.2 has been used.

Placed as gingivally as possible, leaving space for cleaning.

It must coincide with the centre of The position is confirmed. the ridge.

The design is ready for manufacturing