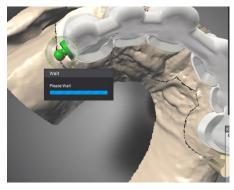

It must coincide with the centre of The position is confirmed. the ridge.

The design is ready for manufacturing