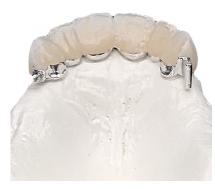

It must coincide with the centre of The position is confirmed. the ridge.

The design is ready for manufacturing