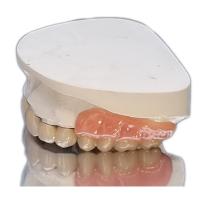

It must coincide with the centre of The position is confirmed. the ridge.

The design is ready for manufacturing