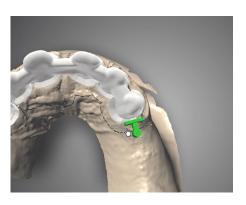

Flat side placed toward the crown, parallel to the insertion path.

The position is confirmed.

It will change colour to indicate completion.

On the opposite side, a Hader SX 2.2 has been used.

Placed as gingivally as possible, leaving space for cleaning.

It must coincide with the centre of The position is confirmed. the ridge.

The design is ready for manufacturing