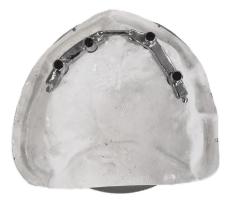

BAR OVERDENTURE WITH HADER SX AND VX ELEMENTS.

Digital workflow of a Laboratory case using Dental Wings CAD-CAM system

Visit our website at www.hader.eu, or scan the QR code to request the Digital Library, and follow our User Guide for installation.

dental wings **exocad**3 shape





Import scanned model.



Add bar material by selecting a pillar



Add attachment items



Select the SX 2.2 male



Adjust it to an optimal position



Repeat in the opposite side





Add a bar attachment in the anterior area



Select the Hader VX bar from the menu



Adapt its length to connect the two portions of the bar



Position it to ensure it follows the bar and the centre of the ridge



Adjust the Yaxis to ensure an optimal height and space for cleaning.



The bar is ready for manufacturing



\*Bar fabricated using milling technology











### THE ATTACHMENTS YOU TRUST, NOW IN DIGITAL

The Hader Digital Library offers a treasure of digital files for our renowned Hader attachments, including the CX, VX, and SX systems. Craft prostheses that fit perfectly and provide superior patient comfort, all at your fingertips.

### CAD-CAM KITS USED FOR THE PRODUCTION OF THIS OVERDENTURE

#### **HADER VX**



5022006 Hader VX<u>C Kit CAD-CAM</u>

All relevant kits are easily identified in the catalogue of products with the CAD-CAM logo



To acquire these or any other Hader products, please visit www.hader.eu/en/distributors or scan the QR code and take your dental practice to new heights.

### **HADER SX**



5032011 Hader SX 2.2 Complete w/housing CAD-CAM



The design depicted in