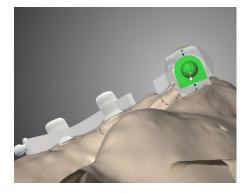

Select the Hader VX bar from the menu

Adapt its length to connect the two portions of the bar

Position it to ensure it follows the bar and the centre of the ridge

Adjust the Yaxis to ensure an optimal height and space for cleaning.