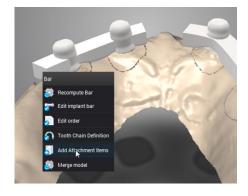

dental wings **exocad**3 shape

Import scanned model.

Add bar material by selecting a pillar

Add attachment items

Select the SX 2.2 male

Adjust it to an optimal position

Repeat in the opposite side

Add a bar attachment in the anterior area