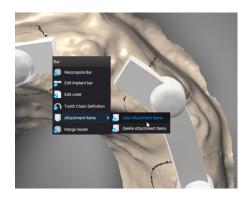

dental wings **exocad**3 shape

Import scanned model.

Add bar material by selecting a pillar

Add attachment items

Select the SX 2.2 male

Adjust it to an optimal position

Repeat in the opposite side

Add a bar attachment in the anterior area