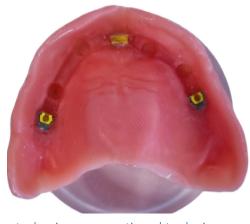

dental wings **exocad**3 shape

Import scanned model.

Add bar material by selecting a pillar

Add attachment items

Select the SX 2.2 male

Adjust it to an optimal position

Repeat in the opposite side

Add a bar attachment in the anterior area

Select the Hader VX bar from the menu

Adapt its length to connect the two portions of the bar

Position it to ensure it follows the bar and the centre of the ridge

Adjust the Yaxis to ensure an optimal height and space for cleaning.