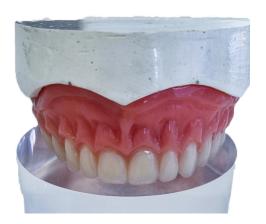

ital workflow of a Laboratory case using Dental Wings CAD-CAM system

Visit our website at www.hader.eu, or scan the QR code to request the Digital Library, and follow our User Guide for installation.

dental wings **exocad**3 shape





Import scanned model.



Add bar material by selecting a pillar



Add attachment items



Select the SX 2.2 male



Adjust it to an optimal position



Repeat in the opposite side





Add a bar attachment in the anterior area



Select the Hader VX bar from the menu



Adapt its length to connect the two portions of the bar



Position it to ensure it follows the bar and the centre of the ridge



Adjust the Yaxis to ensure an optimal height and space for cleaning.



The bar is ready for manufacturing



\*Bar fabricated using milling technology











### THE ATTACHMENTS YOU TRUST, NOW IN DIGITAL

The Hader Digital Library offers a treasure of digital files for our renowned Hader attachments, including the CX, VX, and SX systems. Craft prostheses that fit perfectly and provide superior patient comfort, all at your fingertips.

### CAD-CAM KITS USED FOR THE PRODUCTION OF THIS OVERDENTURE

#### **HADER VX**



5022006 Hader VX<u>C Kit CAD-CAM</u>

All relevant kits are easily identified in the catalogue of products with the CAD-CAM logo



To acquire these or any other Hader products, please visit www.hader.eu/en/distributors or scan the QR code and take your dental practice to new heights.

### **HADER SX**



5032011 Hader SX 2.2 Complete w/housing CAD-CAM



The design depicted in this brochure serves solely as an illustrative exam