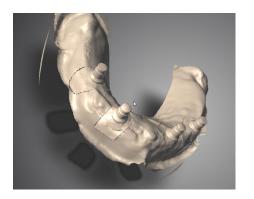

dental wings **exocad**3 shape

Import scanned model.

Add bar material by selecting a pillar

Add attachment items

Select the SX 2.2 male

Adjust it to an optimal position

Repeat in the opposite side

Add a bar attachment in the anterior area