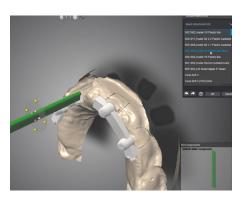

dental wings **exocad**3 shape

Import scanned model.

Add bar material by selecting a pillar

Add attachment items

Select the SX 2.2 male

Adjust it to an optimal position

Repeat in the opposite side

Add a bar attachment in the anterior area

Select the Hader VX bar from the menu

Adapt its length to connect the two portions of the bar

Position it to ensure it follows the bar and the centre of the ridge

Adjust the Yaxis to ensure an optimal height and space for cleaning.