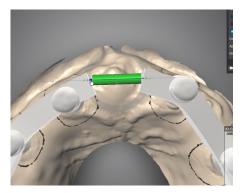

Select the Hader VX bar from the menu

Adapt its length to connect the two portions of the bar

Position it to ensure it follows the bar and the centre of the ridge

Adjust the Yaxis to ensure an optimal height and space for cleaning.