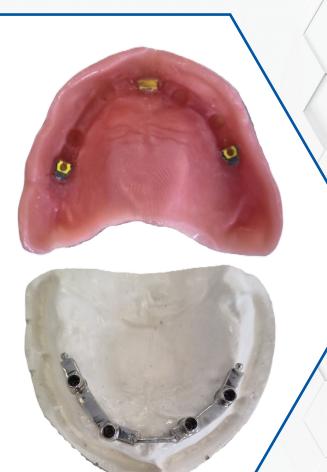

Bar overdenture with Hader VX and SX attachments on Dental Wings

# Digital Library

**DESIGN EXAMPLE GUIDE** 





## DESIGN OF A BAR OVERDENTURE WITH HADER SX AND VX ELEMENTS.

Digital workflow of a Laboratory case using Dental Wings CAD-CAM system

Visit our website at www.hader.eu, or scan the QR code to request the Digital Library, and follow our User Guide for installation.

dental wings **exocad**3 shape





Import scanned model.



Add bar material by selecting a pillar



Add attachment items



Select the SX 2.2 male



Adjust it to an optimal position



Repeat in the opposite side





Add a bar attachment in the anterior area



Select the Hader VX bar from the menu



Adapt its length to connect the two portions of the bar



Position it to ensure it follows the bar and the centre of the ridge



Adjust the Yaxis to ensure an optimal height and space for cleaning.



The bar is ready fo