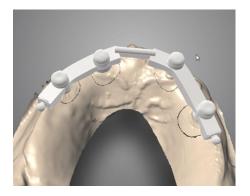

dental wings **exocad**3 shape

Import scanned model.

Add bar material by selecting a pillar

Add attachment items

Select the SX 2.2 male

Adjust it to an optimal position

Repeat in the opposite side

Add a bar attachment in the anterior area

Select the Hader VX bar from the menu

Adapt its length to connect the two portions of the bar

Position it to ensure it follows the bar and the centre of the ridge

Adjust the Yaxis to ensure an optimal height and space for cleaning.