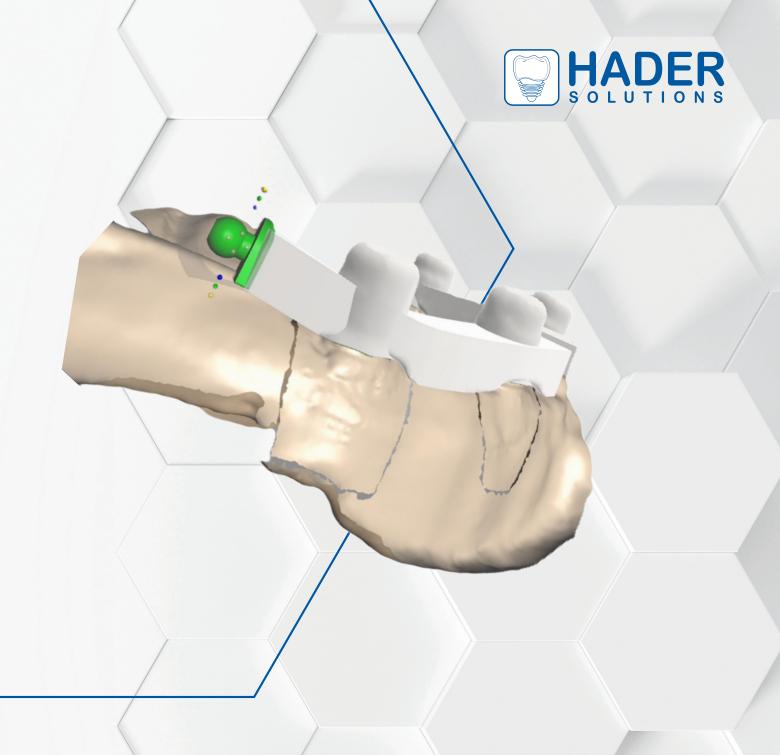

dental wings **exocad**3 shape

Import scanned model.

Add bar material by selecting a pillar

Add attachment items

Select the SX 2.2 male

Adjust it to an optimal position

Repeat in the opposite side

Add a bar attachment in the anterior area

Select the Hader VX bar from the menu

Adapt its length to connect the two portions of the bar

Position it to ensure it follows the bar and the centre of the ridge

Adjust the Yaxis to ensure an optimal height and space for cleaning.

The bar is ready for manufacturing

\*Bar fabricated using milling technology