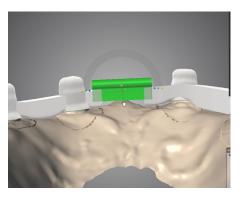

Select the Hader VX bar from the menu

Adapt its length to connect the two portions of the bar

Position it to ensure it follows the bar and the centre of the ridge

Adjust the Yaxis to ensure an optimal height and space for cleaning.