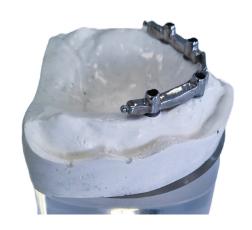

.

Digital workflow of a Laboratory case using Dental Wings CAD-CAM system

Visit our website at www.hader.eu, or scan the QR code to request the Digital Library, and follow our User Guide for installation.

dental wings **exocad**3 shape





Import scanned model.



Add bar material by selecting a pillar



Add attachment items



Select the SX 2.2 male



Adjust it to an optimal position



Repeat in the opposite side





Add a bar attachment in the anterior area



Select the Hader VX bar from the menu



Adapt its length to connect the two portions of the bar



Position it to ensure it follows the bar and the centre of the ridge



Adjust the Yaxis to ensure an optimal height and space for cleaning.



The bar is ready for manufacturing



\*Bar fabricated using milling technology











### THE ATTACHMENTS YOU TRUST, NOW IN DIGITAL

The Hader Digital Library offers a treasure of digital files for our renowned Hader attachments, including the CX, VX, and SX systems. Craft prostheses that fit perfectly and provide superior patient comfort, all at your fingertips.

### CAD-CAM KITS USED FOR THE PRODUCTION OF THIS OVERDENTURE

#### **HADER VX**



5022006 Hader VX<u>C Kit CAD-CAM</u>

All relevant kits are easily identified in the catalogue of products with the CAD-CAM logo



To acquire these or any other Hader products, please visit www.hader.eu/en/distributors or scan the QR code and take your dental practice to new heights.

### **HADER SX**



5032011 Hader SX 2.2 Complete w/housing CAD-CAM



The design depicted in this brochure serves solely as an illustrativ