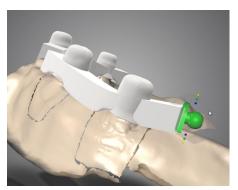

Select the Hader VX bar from the menu

Adapt its length to connect the two portions of the bar

Position it to ensure it follows the bar and the centre of the ridge

Adjust the Yaxis to ensure an optimal height and space for cleaning.