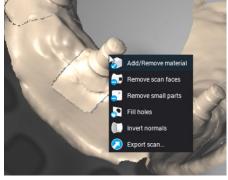

dental wings **exocad**3 shape

Import scanned model.

Add bar material by selecting a pillar

Add attachment items

Select the SX 2.2 male

Adjust it to an optimal position

Repeat in the opposite side

Add a bar attachment in the anterior area