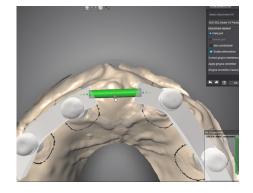

Bar overdenture with Hader VX and SX attachments on Dental Wings

# Digital Library

**DESIGN EXAMPLE GUIDE** 





## DESIGN OF A BAR OVERDENTURE WITH HADER SX AND VX ELEMENTS.

Digital workflow of a Laboratory case using Dental Wings CAD-CAM system

Visit our website at www.hader.eu, or scan the QR code to request the Digital Library, and follow our User Guide for installation.

dental wings **exocad**3 shape





Import scanned model.



Add bar material by selecting a pillar



Add attachment items



Select the SX 2.2 male



Adjust it to an optimal position



Repeat in the opposite side





Add a bar attachment in the anterior area



Select the Hader VX bar from the menu



Adapt its length to connect the two portions of the bar



Position it to ensure it follows the bar and the centre of the ridge



Adjust the Yaxis to ensure an optimal height and space for cleaning.



The bar is ready for manufacturing



\*Bar fabricated using milling technology











### THE ATTACHMENTS YOU TRUST, NOW IN DIGITAL

The Hader Digital Library offers a treasure of digital files for our renowned Hader attachments, including the CX, VX, and SX systems. Craft prostheses that fit perfectly and provide superior patient comfort, all at your fingertips.

### CAD-CAM KITS USED FOR THE PRODUCTION OF THIS OVERDENTURE

#### **HADER VX**



5022006 Hader VX<u>C Kit CAD-CAM</u>

All relevant kits are easily identified in the catalogue of products with the CAD-CAM logo



To acquire these or any other Hader products, please visit www.hade