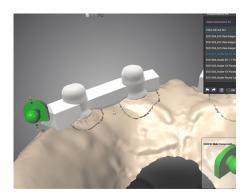

dental wings **exocad**3 shape

Import scanned model.

Add bar material by selecting a pillar

Add attachment items

Select the SX 2.2 male

Adjust it to an optimal position

Repeat in the opposite side

Add a bar attachment in the anterior area